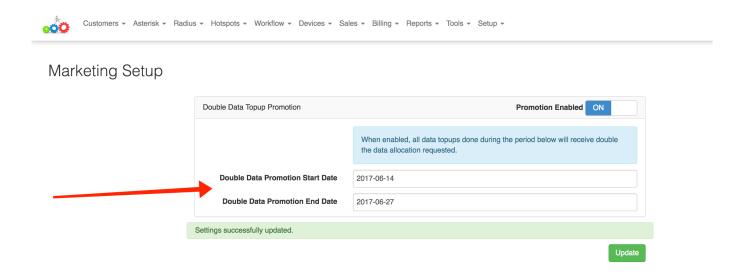

## **How to enable the Double Data Topup Promotion:**

You can enable or disable the promotion, and define a date range during which the promotion is in effect: