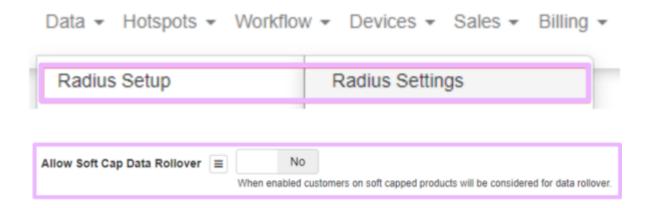

To enable the ability for Soft-Cap Data Products to be considered for Roll-Over the following must be implemented:

1. The setting to allow the system to consider this needs to be enabled.

This can be found under **Data -> Radius Setup -> Radius Settings** 

With this setting enabled, the system will account for Soft-Cap accounts when doing Roll-Over.

Please see the following documentation related to setting up Categories and Data Products: https://support.herotill.com/icasa-setting-up-data-rollover-using-data-products/