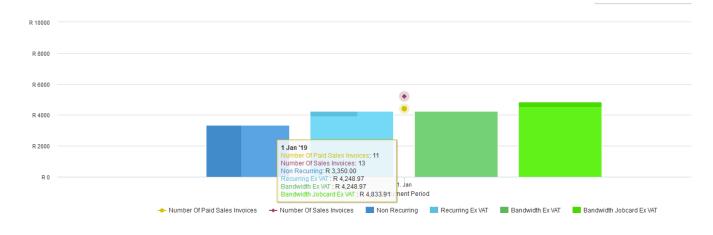

The Data Point summaries on the left, displays the number of data products linked by their commission categories.

When hovering over the graph information, the user is able to see trends in fugures as well as overall totals for the following:

• Number of Paid Sales Invoices

- Number of Sales Invoices
- Non Recurring (revenue) total
- Recurring Ex VAT total
- Bandwidth Ex VAT total
- Bandwidth Job Card Ex VAT total

This report also has a comprehensive dropdown, which allows the user the ability to expand (and collapse) the data to analyse the full break down of each figure per invoice.

| <b>IN</b><br>* 11 | cords per p                                                                                                                                                                                                                                                                                                                                                                                                                                                                                                                                                                                                                                                                                                                                                                                                                                                                                                                                                                                                                                                                                                                                                                                                                                                                                                                                                                                                                                                                                                                                                                                                                                                                                                                                                                                                                                                                                                                                                                                                                                                                                                                    | age       |           |             |                    |                       |                     |                    |                    |                           |                               |                                         | Sea                  | irch:          |                        | Copy Columns<br>Clipboard | Export Columns<br>CSV      | Export Columns<br>Excel | Show / Hide<br>Columns |
|-------------------|--------------------------------------------------------------------------------------------------------------------------------------------------------------------------------------------------------------------------------------------------------------------------------------------------------------------------------------------------------------------------------------------------------------------------------------------------------------------------------------------------------------------------------------------------------------------------------------------------------------------------------------------------------------------------------------------------------------------------------------------------------------------------------------------------------------------------------------------------------------------------------------------------------------------------------------------------------------------------------------------------------------------------------------------------------------------------------------------------------------------------------------------------------------------------------------------------------------------------------------------------------------------------------------------------------------------------------------------------------------------------------------------------------------------------------------------------------------------------------------------------------------------------------------------------------------------------------------------------------------------------------------------------------------------------------------------------------------------------------------------------------------------------------------------------------------------------------------------------------------------------------------------------------------------------------------------------------------------------------------------------------------------------------------------------------------------------------------------------------------------------------|-----------|-----------|-------------|--------------------|-----------------------|---------------------|--------------------|--------------------|---------------------------|-------------------------------|-----------------------------------------|----------------------|----------------|------------------------|---------------------------|----------------------------|-------------------------|------------------------|
| eriod 11          | Number<br>of<br>Invoices                                                                                                                                                                                                                                                                                                                                                                                                                                                                                                                                                                                                                                                                                                                                                                                                                                                                                                                                                                                                                                                                                                                                                                                                                                                                                                                                                                                                                                                                                                                                                                                                                                                                                                                                                                                                                                                                                                                                                                                                                                                                                                       | It Reve   | nue I†    | Recurring   | Recurrin<br>Ex VAT |                       | lon<br>lecurring I† | Bandwidth<br>Total | Bandw<br>Total E   | vidth                     | Bandwidth<br>Jobcard<br>Total | Bandwidth<br>Jobcard<br>Total Ex<br>VAT | Count                | LTE Total      | Count<br>Wireless      | Wireless Te               | Count<br>otal    Fibre     |                         | tal II - II            |
| nuary<br>19       | 13                                                                                                                                                                                                                                                                                                                                                                                                                                                                                                                                                                                                                                                                                                                                                                                                                                                                                                                                                                                                                                                                                                                                                                                                                                                                                                                                                                                                                                                                                                                                                                                                                                                                                                                                                                                                                                                                                                                                                                                                                                                                                                                             | R         | 8,236.32  | R 4,886.32  |                    | R 4,248.97            | R 3,350.00          | R 4,886.3          | 2                  | R 4,248.97                | R 5,559.00                    | R 4,833.9                               | 1 1                  | R 18.57        | 8                      | R                         | 1,753.46 0                 |                         | •                      |
| ow                | * entries Search: Capy Columns Export Columns Expor |           |           |             |                    |                       |                     |                    |                    |                           |                               |                                         |                      |                | Show / Hide<br>Columns |                           |                            |                         |                        |
| 11<br>Period      | Revenue                                                                                                                                                                                                                                                                                                                                                                                                                                                                                                                                                                                                                                                                                                                                                                                                                                                                                                                                                                                                                                                                                                                                                                                                                                                                                                                                                                                                                                                                                                                                                                                                                                                                                                                                                                                                                                                                                                                                                                                                                                                                                                                        | Recurring | Recurring | g Ex VAT Re | Non   <br>curring  | Bandwidth   <br>Total | Bandwidth Total     | Ex    Band         | width []]<br>Total | Bandwidth Job<br>Total Ex |                               | LTE Total                               | Count II<br>Wireless | Wireless Total | Count 11<br>Fibre      | IT In<br>Fibre Total      | voice Paid Sub   <br>Total | Invoice   <br>Number    | П                      |
| anuary<br>019     | R 180.65                                                                                                                                                                                                                                                                                                                                                                                                                                                                                                                                                                                                                                                                                                                                                                                                                                                                                                                                                                                                                                                                                                                                                                                                                                                                                                                                                                                                                                                                                                                                                                                                                                                                                                                                                                                                                                                                                                                                                                                                                                                                                                                       | R 180.65  |           | R 157.09    |                    | R 180.65              | 5 R 1               | 57.09              | R 200.00           | R                         | 173.91                        |                                         | Yes                  | R 180.65       |                        |                           | Yes                        | INV0000865              | 0 0                    |
| anuary<br>019     | R 144.52                                                                                                                                                                                                                                                                                                                                                                                                                                                                                                                                                                                                                                                                                                                                                                                                                                                                                                                                                                                                                                                                                                                                                                                                                                                                                                                                                                                                                                                                                                                                                                                                                                                                                                                                                                                                                                                                                                                                                                                                                                                                                                                       | R 144.52  |           | R 125.67    |                    | R 144.52              | 2 R 1               | 25.67              | R 160.00           | R                         | 139.13                        |                                         | Yes                  | R 144.52       |                        |                           | Yes                        | INV0000864              | 0 @                    |
| anuary<br>019     | R 487.74                                                                                                                                                                                                                                                                                                                                                                                                                                                                                                                                                                                                                                                                                                                                                                                                                                                                                                                                                                                                                                                                                                                                                                                                                                                                                                                                                                                                                                                                                                                                                                                                                                                                                                                                                                                                                                                                                                                                                                                                                                                                                                                       | R 487.74  |           | R 424.12    |                    | R 487.74              | R4                  | 24.12              | 8 540.00           | R                         | 469.57                        |                                         | Yes                  | R 487.74       |                        |                           | Yes                        | INV0000863              | 0                      |
| anuary<br>019     | R 1,172.58                                                                                                                                                                                                                                                                                                                                                                                                                                                                                                                                                                                                                                                                                                                                                                                                                                                                                                                                                                                                                                                                                                                                                                                                                                                                                                                                                                                                                                                                                                                                                                                                                                                                                                                                                                                                                                                                                                                                                                                                                                                                                                                     | R 722.58  |           | R 628.33    | R 450.00           | R 722.58              | R                   | 28.33              | 800.00             | R                         | 695.65                        |                                         | Yes                  | R 722.58       |                        |                           | Yes                        | INV0000862              | 0 0                    |
| nuary<br>19       | R 216.77                                                                                                                                                                                                                                                                                                                                                                                                                                                                                                                                                                                                                                                                                                                                                                                                                                                                                                                                                                                                                                                                                                                                                                                                                                                                                                                                                                                                                                                                                                                                                                                                                                                                                                                                                                                                                                                                                                                                                                                                                                                                                                                       | R 216.77  |           | R 188.50    |                    | R 216.77              | R 1                 | 88.50              | 8 240.00           | R                         | 208.70                        |                                         | Yes                  | R 216.77       |                        |                           | Yes                        | INV0000861              | 0 7                    |
| anuary            | R 1,765.48                                                                                                                                                                                                                                                                                                                                                                                                                                                                                                                                                                                                                                                                                                                                                                                                                                                                                                                                                                                                                                                                                                                                                                                                                                                                                                                                                                                                                                                                                                                                                                                                                                                                                                                                                                                                                                                                                                                                                                                                                                                                                                                     | R 515.48  |           | R 448.24    | R 1,250.00         | R 515.48              | R4                  | 48.24              | R 799.00           | R                         | 694.78                        |                                         | Yes                  | R 515.48       |                        |                           |                            | INV0000926              | 0 0                    |