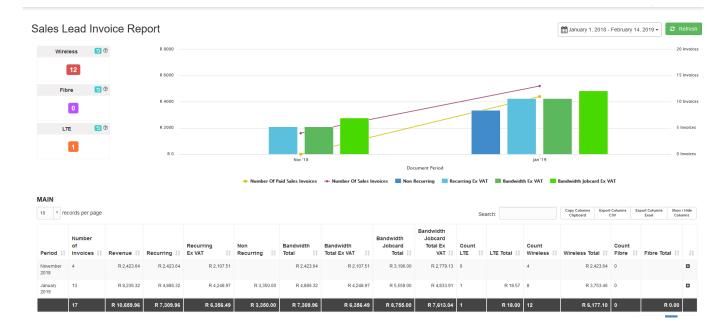

HeroTill has added a new monthly reporter for figures generated from the Lead to Receipt process. This report includes comprehensive dropdowns, graphs and data point summaries.

This report can be located by navigating to Reports > Statistics > Sales Lead Invoice Report.