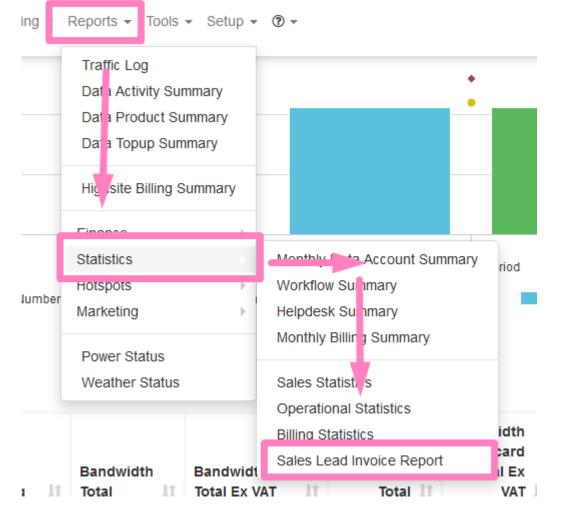

The Data Point summaries on the left, displays the number of data products linked by their commission categories.

When hovering over the graph information, the user is able to see trends in fugures as well as overall totals for the following:

• Number of Paid Sales Invoices

- Number of Sales Invoices
- Non Recurring (revenue) total
- Recurring Ex VAT total
- Bandwidth Ex VAT total
- Bandwidth Job Card Ex VAT total

This report also has a comprehensive dropdown, which allows the user the ability to expand (and collapse) the data to analyse the full break down of each figure per invoice.