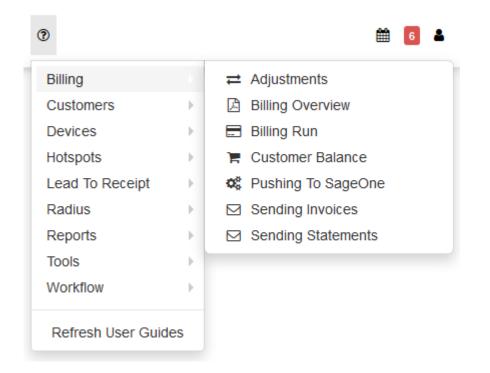

A help menu with URLs to the guides/user manuals has been added to HeroTill.

Look for the new "help" icon in the main menu. This is the help menu and will take you to online guides on the HeroTill.com website.

A Full refresh can also be done from the help menu. (If the user has system write permissions.)

Current sections: Billing, Customers, Devices, Hotspots, Lead To Receipt, Radius, Reports, Tools and Workflow.

Clicking on one of the menu items under its section will take you to the relevant guide.

Most of these guides can also be viewed at: <u>datatill.com/guides/</u>